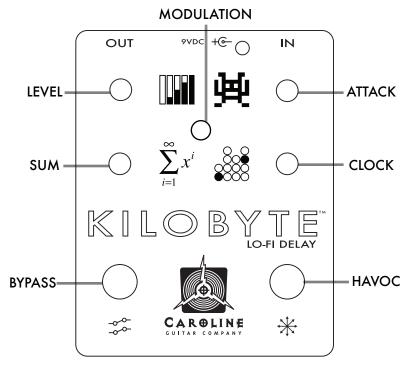

ATTACK adjusts the gain in the repeater preamp, allowing you to boost or overdrive the echoes. CLOCK sets the amount of delay time. SUM is the number of repeats; set this high and this pedal can run away and self oscillate. LEVEL is the overall volume of the repeats relative to your original signal. MODULATION controls a gentle amount of pitch shifting in the repeats. It was designed for us by our friend Jack DeVille at Mr. Black Pedals.

Holding down the HAVOC footswitch will allow the pedal to run away in a focused, less 'woofy' manner than simply turning up SUM. Releasing it will return to the level set by the SUM control.

We're making a different kind of delay here, folks! If you're reading this, you must be getting ready to party like it's 1983. We've kept your original signal path analog and pure, then given you a 21db overdrive preamp to smash a lo-fi digital delay chip designed for karaoke machines and children's toys into rich, warm, smeared and repeated glory. Yeah, we're going back in time – back to when they measured data in KILOBYTES!

IMPORTANT: use only a 9V <u>DC</u> center negative tip power supply, BOSS PSA or equivalent industry standard units. Our warranty only covers component failures or manufacturing defects - it does not cover misuse or abuse of the product, modifications or unofficial repair work. Thanks again for supporting our work and letting us keep on doing what we love to do!